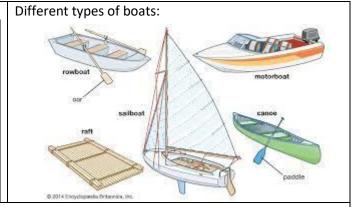

## Design brief:

To design and make our very own boat that can carry a dog and 5 people (from imaginary play resources based on our hook in text: We're going on a bear hunt).

## **Aesthetic considerations:**

The design must represent a boat.

## **Functional Considerations:**

The boat must float and be waterproof.

| <u>Vocabulary:</u> |                           |
|--------------------|---------------------------|
| Boat               | A small vessel for        |
|                    | travelling over water.    |
|                    | Propelled by oars, sails  |
|                    | or an engine.             |
| Float              | To rest on the surface of |
|                    | a liquid (such as water). |
| Waterproof         | It keeps water out. It    |
|                    | keeps things dry.         |
| Material           | A substance that has a    |
|                    | name.                     |